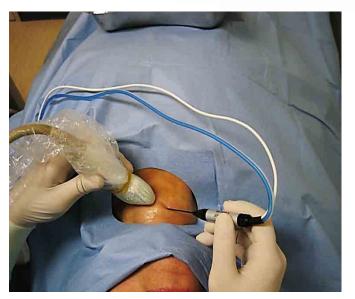

#### ADVANCED COURSE **ENDOCRINE NECK ULTRASOUND AND** ULTRASOUND-ASSISTED PROCEDURES

# Focus on US-guided diagnostic procedures and laser treatment of thyroid lesions