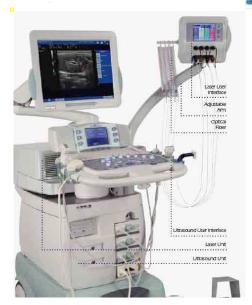

#### ADVANCED COURSE **ENDOCRINE NECK ULTRASOUND AND** ULTRASOUND-ASSISTED PROCEDURES

# Focus on US-guided diagnostic procedures and laser treatment of thyroid lesions